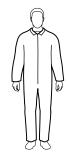

## Coverall **C8412**

SafeGard® Coverall, zipper closure. Sizes: S - 5X

Case Pack: 25