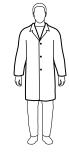

### Labcoat **C8101**

SafeGard® Lab Coat, snap closure, 2 pockets, long sleeve.

Sizes: S - 5XCase Pack: 30