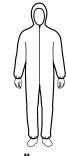

#### Coverall **C8414**

SafeGard® Coverall, zipper closure, attached hood, boots, elastic wrists.

**Sizes**: S − 5X Case Pack: 25

#### Coverall **C8428**

SafeGard® Coverall, zipper closure, attached hood, elastic wrists and ankles.

Sizes: S - 5XCase Pack: 25

**Pants C8301** 

SafeGard® Pants, elastic Sizes: S – 5X

Case Pack: 50

All SafeGard® garments are available in white (WSF) or Navy Blue (NSF).