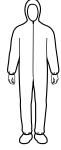

#### Coverall **C8414**

SafeGard® Coverall, zipper closure, attached hood, boots, elastic wrists.

**Sizes**: S − 5X Case Pack: 25