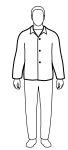

## Shirt **C8201**

SafeGard® Shirt, snap closure, long sleeves. Sizes: S – 5X

Case Pack: 50