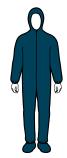

#### Coverall **C8414**

SafeGard® Coverall, zipper closure, attached hood, boots, elastic wrists.

**Sizes**: S − 5X Case Pack: 25

#### Coverall **C8428**

SafeGard® Coverall, zipper closure, attached hood, elastic wrists and ankles.

Sizes: S - 5XCase Pack: 25

**Pants C8301** 

SafeGard® Pants, elastic Sizes: S – 5X

Case Pack: 50

All SafeGard® garments are available in white (WSF) or Navy Blue (NSF).