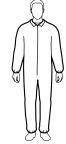

## Coverall **C8412**

SafeGard® Coverall, zipper closure. Sizes: S - 5X

Case Pack: 25