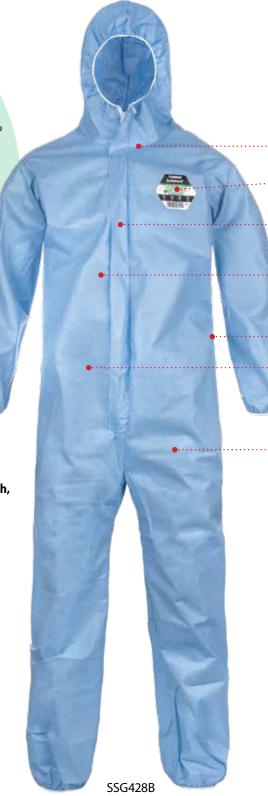

#### **SMMS Features**

Serged Seam

Chest Label with testing and certification details

Zipper Front with Storm Flap

Global standardized testing and certification (CE Certified Type 5/6)

Elastic back

Comfortable, highly breathable fabric with excellent particle filtration efficiency

Anti-Stat (EN1149-1)