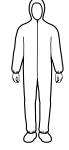

- Zipper closure
- Elastic wrists
- Elastic ankles
  Sizes: S 5X
  Case Pack: 25

Coverall TG428

- Zipper closure
- Attached hood
- Elastic wrists
  Elastic ankles
  Sizes: S 5X
  Case Pack: 25