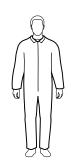

## **MicroMax® Configurations**

Coverall TG412 • Zipper closure

Sizes: S – 5X

Case Pack: 25

Coverall TG414

- Zipper closure
- Attached hoodBoots
  - Elastic wrists Sizes: S – 5X Case Pack: 25

Coverall TG417