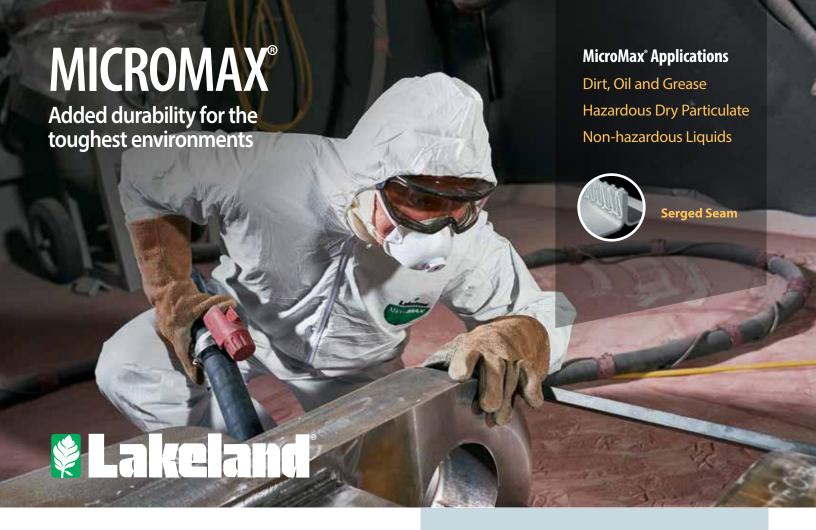

## **MicroMax® Configurations**

Coverall TG412 • Zipper closure

Sizes: S – 5X

Case Pack: 25

Coverall TG414

- Zipper closure
- Attached hoodBoots
  - Elastic wrists Sizes: S – 5X Case Pack: 25

Coverall TG417