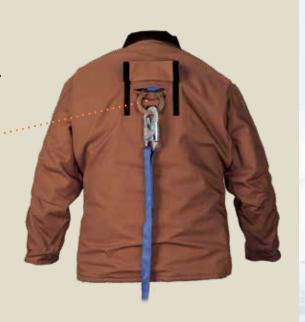

#### Standard D-ring Pass Thru

Hidden underneath a Velcro® secured flap is a standard feature D-ring pass thru. We know that working at heights occurs no matter the weather forecast.