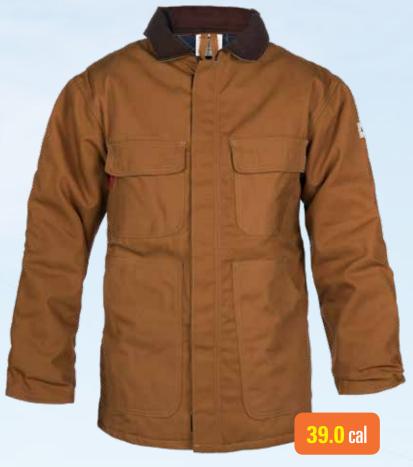

#### NIJKBD10 2112 - Dual Certified FR Insulated Industrial Jacket

- 10 oz. Brown duck outer shell
- 11.8 oz Protect 400 Liner
- D-ring pass thru standard
- Corduroy collar
- 4 pocket construction

ATPV: 39.0 cal/cm<sup>2</sup>

CAT: 3

Sizes: Small – 5XL Color: Brown