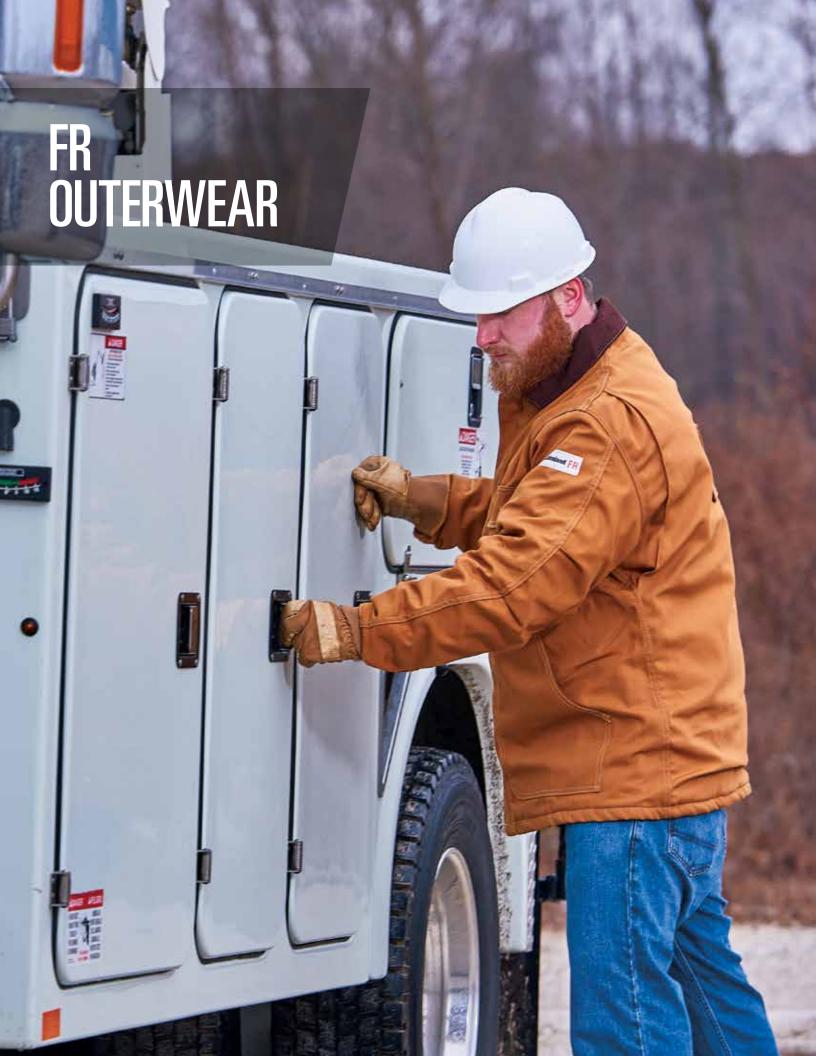

## Pockets, Pockets and More Pockets!







Two inside coat pockets, plus four more outside!

**NIJKBD10** 

#### NIJKBD10 2112 - Dual Certified FR Insulated Industrial Jacket

- 10 oz. Brown duck outer shell
- 11.8 oz Protect 400 Liner
- D-ring pass thru standard
- Corduroy collar
- 4 pocket construction

ATPV: 39.0 cal/cm<sup>2</sup>

CAT: 3

Sizes: Small – 5XL Color: Brown









#### **JACKET FEATURES**

# Hook-up to Safety in Extreme Cold with Our Industrial Jacket!

#### Standard D-ring Pass Thru

Hidden underneath a Velcro® secured flap is a standard feature D-ring pass thru. We know that working at heights occurs no matter the weather forecast.



### FR OUTERWEAR



#### NIBOBD10

#### 2112 - Dual Certified FR Insulated Bibs

- 10 oz. brown duck outer shell
- 11.8 oz Protec