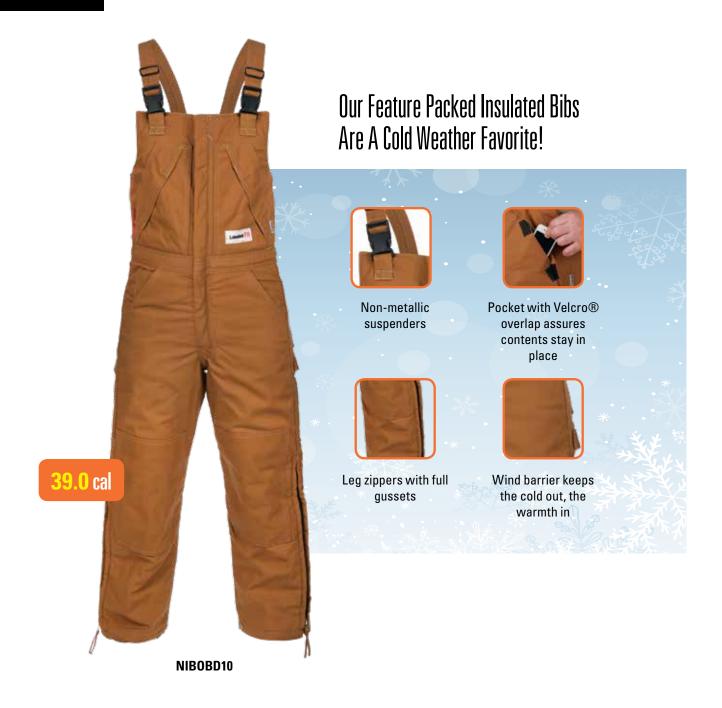

#### NIBOBD10

#### 2112 - Dual Certified FR Insulated Bibs

- 10 oz. brown duck outer shell
- 11.8 oz Protect 400 Liner
- Non-metallic suspenders on bibs
- Bibs have leg zippers with full gussets

ATPV: 39.0 cal/cm<sup>2</sup>

**CAT**: 3

Sizes: S-5XL Color: Brown