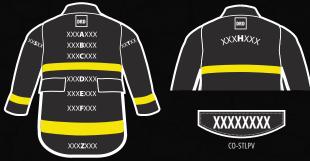

## CUSTOMIZE YOUR GEAR

Contact Lakeland for direct buying processes or to find a distributor in your area

The coat tail comes standard on the Challenge Stealth gear. Offerings include direct sew on the tail or add the CO-STLPV velcro name plaque designed for the tail shape.