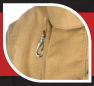

### **HOSE ADVANCE**

Set in sleeves to distribute the weight of the coat evenly over the shoulders