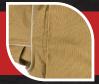

#### FORCIBLE KEISER ENTRY Internal outer shell draw cord to reduce bulk in front of coat