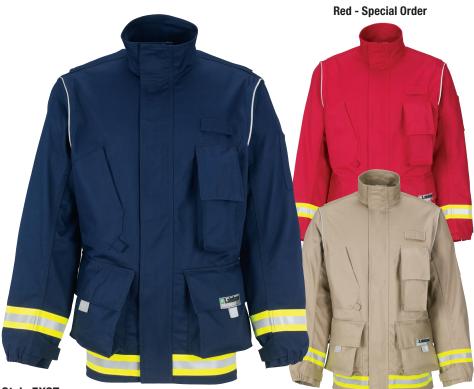

## **911 SERIES EXTRICATION GEAR**

Style EXCT

## **Extrication Coat Feature List**

- Stand-Up Collar with overlapping Storm Flap
- Zipper and Velcro® Front Closure
- · Pleated Shoulders for increased mobility and reach
- Pleated Ergonomically Curved Set-In Sleeves
- Self-Reinforced Elbows
- Elasticized Cuffs with Rugged Take-Up Straps
- · Pocket on left Sleeve with Pencil Slot
- · Radio Pocket with Mic Strap on Left Chest
- Stethoscope pocket on Right Chest with Utilility Loop at bottom
- 2" x 8" x 8" Expansion Pockets with 3M Silver Reflective Pull-Tabs
- Lime/Yellow Triple Trim
- LazerMax<sup>™</sup> Trim
- Material: 7 oz. FR Cotton

Colors: Navy, Tan, (Red - Special Order)

3M Scotchlite