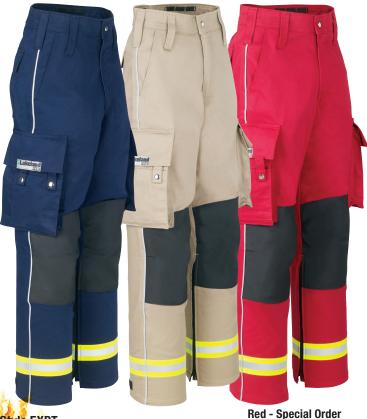

#### **Extrication Pant Feature List**

- · Zipper Fly with Snap
- 2" Elasticized Rear Waistband
- Belt Loops
- Side Entry Slash Pockets
- Rear Hip Patch Pockets with Velcro® Flaps
- 2" x 7" x 9" Expansion pockets on legs
- Scissor pocket with strap on Right Side Pocket
- Triple Pleated Knees
- Padded Polymer Back Coated Para-Aramid Knee Reinforcements
- 18" HT Delrin Leg Zippers
- Rugged Take-Up Strap at Cuffs
- Lime/Yellow Triple Trim
- LazerMax<sup>™</sup> Trim

Material: 7 oz. FR Cotton

Colors: Navy, Tan, (Red - Special Order)

3M Scotchlite"