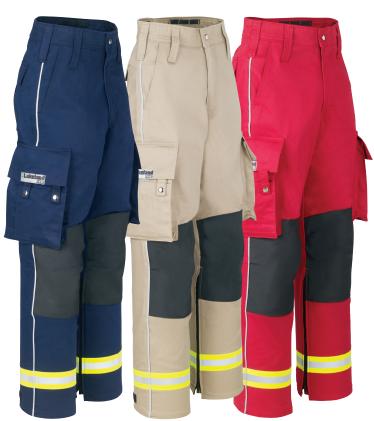

Material: 7 oz. FR Cotton Colors: Navy, Tan, Red

- Zipper Fly with Snap
- 2" Elasticized Rear Waistband
- Belt Loops
- Side Entry Slash Pockets
- Rear Hip Patch Pockets with Velcro® Flaps
- 2" x 7" x 9" Expansion pockets on legs
- Scissor pocket with strap on Right Side Pocket
- Triple Pleated Knees
- Padded Polymer Back Coated Para-Aramid Knee Reinforcements
- 18" HT Delrin Leg Zippers
- Rugged Take-Up Strap at Cuffs
- Lime/Yellow Triple Trim
- LazerMax<sup>™</sup> Trim

Material: 7 oz. FR Cotton Colors: Navy, Tan, Red

Style EXPT

Red - Special Order