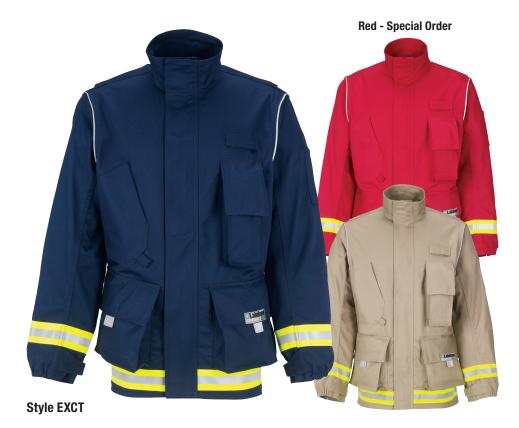

#### **Extrication Coat Feature List**

- Stand-Up Collar with overlapping Storm Flap
- Zipper and Velcro® Front Closure
- Pleated Shoulders for increased mobility and reach
- Pleated Ergonomically Curved Set-In Sleeves
- Self-Reinforced Elbows
- Elasticized Cuffs with Rugged Take-Up Straps
- · Pocket on left Sleeve with Pencil Slot
- Radio Pocket with Mic Strap on Left Chest
- Stethoscope pocket on Right Chest with Utililty Loop at bottom
- 2" x 8" x 8" Expansion Pockets with 3M Silver Reflective Pull-Tabs
- Lime/Yellow Triple Trim
- LazerMax<sup>™</sup> Trim

Material: 7 oz. FR Cotton Colors: Navy, Tan, Red

Style EXPT

Red - Special Order