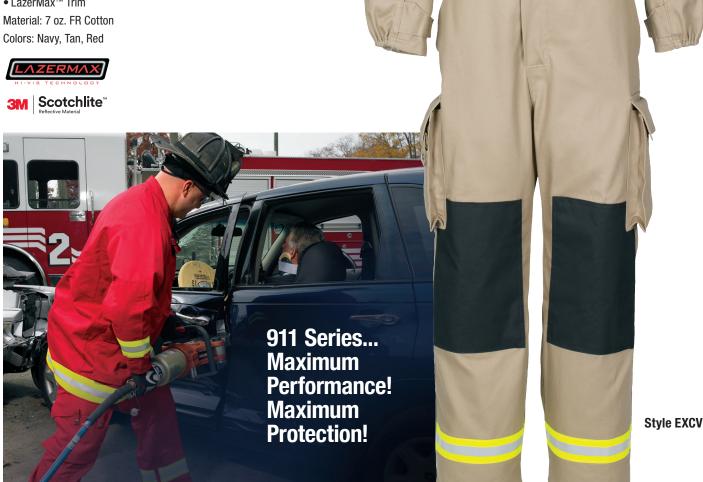

Material: 7 oz. FR Cotton Colors: Navy, Tan, Red

- Zipper Fly with Snap
- 2" Elasticized Rear Waistband
- Belt Loops
- Side Entry Slash Pockets
- Rear Hip Patch Pockets with Velcro® Flaps
- 2" x 7" x 9" Expansion pockets on legs
- Scissor pocket with strap on Right Side Pocket
- Triple Pleated Knees
- Padded Polymer Back Coated Para-Aramid Knee Reinforcements
- 18" HT Delrin Leg Zippers
- Rugged Take-Up Strap at Cuffs
- Lime/Yellow Triple Trim
- LazerMax<sup>™</sup> Trim

Material: 7 oz. FR Cotton Colors: Navy, Tan, Red

Style EXPT

Red - Special Order