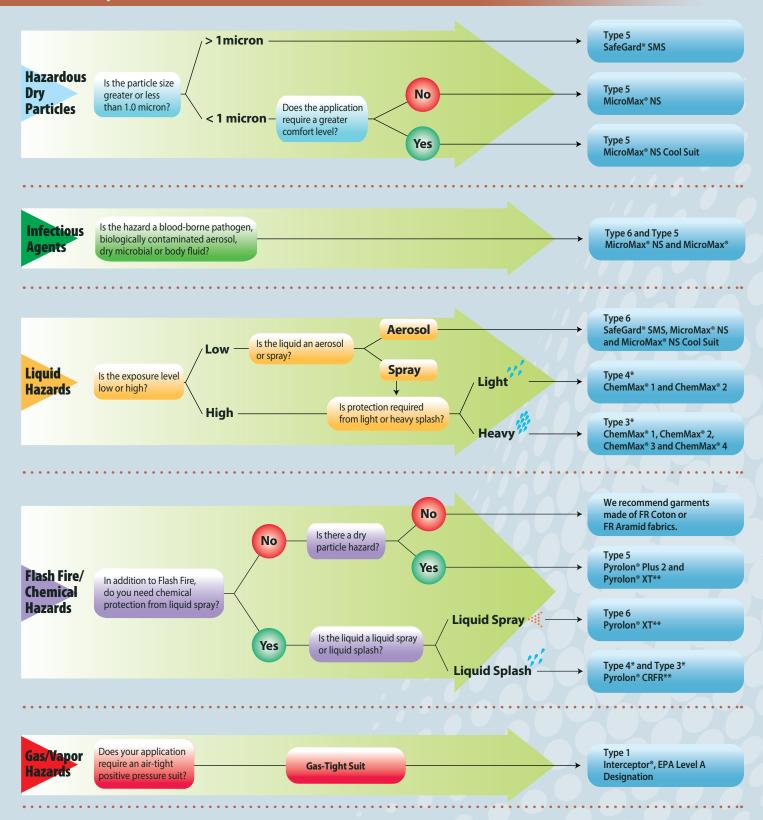

## **Lakeland Disposable and Chemical Selection Flowchart**

<sup>\*</sup> For details on Type 4 and Type 3 solutions, contact your Lakeland Sales Representative or call Customer Service at 800-645-9291.

<sup>\*\*</sup> Must be worn over thermally protective clothing, such as fire resistant cottons, aramids or modacrylics.

<sup>\*\*\*</sup> Refer to permeation data on next page for which ChemMax® is indicated for a given hazard.

This is a general guide to selecting garments only, and should not be used as the definitive or only tool in garment selection. It is the responsibility of the user to select garments or products which are appropriate for each intended use and which meet all specified government and industry standards.