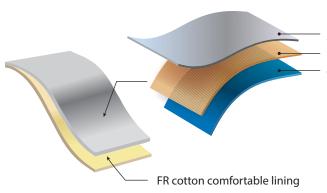

#### Feature:

- AHR2000 is made of the aluminized glass/carbon fabric and FR cotton comfortable lining, the radiant heat reflectivity is more than 90%.
- The excellent flexibility of the fabric brings us better comfort in order to work more freely.
- The aluminum layer doesn't crack and fall off after repeated rubbing based on the professional composite technology.
- Flame resistance and no melting drops.
- The suits come complete with of hood, gloves, chaps, garments, and package;
  Styles are available in coverall or coat and pants, with or without SCBA accommodation.
- The hood comes complete with gold-coated face shield and helmet.