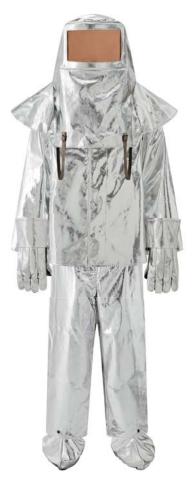

# **AHR2000 Series Heat Resistant Clothing**

#### Feature:

- AHR2000 is made of the aluminized glass/carbon fabric and FR cotton comfortable lining, the radiant heat reflectivity is more than 90%.
- The excellent flexibility of the fabric brings us better comfort in order to work more freely.
- The aluminum layer doesn't crack and fall off after repeated rubbing based on the professional composite technology.
- Flame resistance and no melting drops.
- The suits come complete with of hood, gloves, chaps, garments, and package;
  Styles are available in coverall or coat and pants, with or without SCBA accommodation.
- The hood comes complete with gold-coated face shield and helmet.