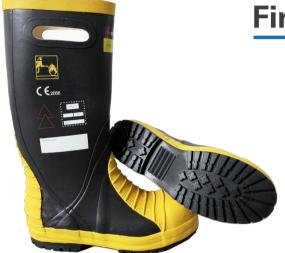

# Firefighter Boots 🕑 SKELLERUP

### **Product Description**

Fully waterproof, hand-built rubber structural firefighters' boot. All-purpose Type 2 structural firefighting boot. Specially formulated upper compound provides protection against heat and flame whilst also maintaining excellent physical properties. The outsole is resistant to chemicals as well as heat and flame.

### **Product Features**

| Colour                 | Black/yellow                                                                                                                                                                                |
|------------------------|---------------------------------------------------------------------------------------------------------------------------------------------------------------------------------------------|
| Construction           | Vulcanised rubber                                                                                                                                                                           |
| Fit                    | Medium/wide                                                                                                                                                                                 |
| Upper Material         | Flame and heat resistant rubber                                                                                                                                                             |
| Lining Material        | Hard-wearing cotton canvas                                                                                                                                                                  |
| Outsole Material       | Flame, heat and chemical resistant rubber                                                                                                                                                   |
| Outsole Design         | Versatile Commando pattern                                                                                                                                                                  |
| Safety Toe Cap         | Wide, ComfortForm steel toe cap                                                                                                                                                             |
| Penetration Resistance | Strong, steel anti-penetration plate                                                                                                                                                        |
| Chemical Resistance    | Upper resistant to mild oils and acids;<br>Outsole resistant to chemicals                                                                                                                   |
| Slip Resistance        | SRC                                                                                                                                                                                         |
| Heat Insulation        | HI <sub>3</sub>                                                                                                                                                                             |
| Other Features         | <ul> <li>Comfortable cut-out handles</li> <li>Toe, overfoot and heel reinforcement</li> <li>Rigid heel stiffener</li> <li>Reflective heel strip</li> <li>Moulded comfort footbed</li> </ul> |